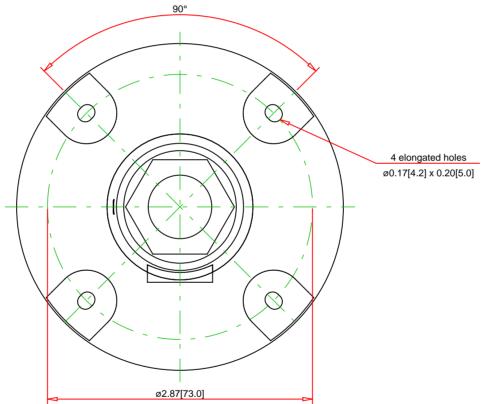

Note:

Drawings Not To Scale
Drawings Subject to Change Without Notice
Dimensions are inches next to [Millimeters]

Part No.: