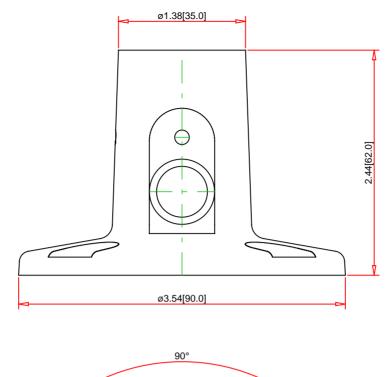

Note:

Drawings Not To Scale
Drawings Subject to Change Without Notice
Dimensions are inches next to [Millimeters]

Part No.: